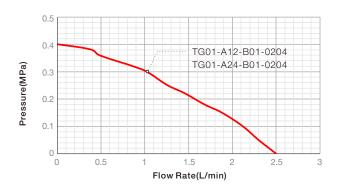

emperature: 0°C~80°C
- Working mode: Interrupt
- Operating voltage range:
  - 12V pump range is 9~15V, 24V pump range is 18~28V
- Lifetime reference: 3000H

### Specification

| Model             | Rated Voltage<br>(VDC) | No load Current<br>(A) | Max. Load Current<br>(A) | Head<br>(Bar) | Flow<br>(L/min) | Noise<br>(dBA@1M) |
|-------------------|------------------------|------------------------|--------------------------|---------------|-----------------|-------------------|
| TG01-A12-B01-0204 | 12                     | 0.9                    | 2.0                      | 4             | 2.5             | ≤58               |
| TG01-A24-B01-0204 | 24                     | 0.6                    | 1.2                      | 4             | 2.5             | ≤58               |

### Curve



### Dimension (mm)







# **TG01**

# Plastic Micro Gear Fluid Pump

DC Brushed motor



### **Features**

- An Ultra-compact design with small size and light weight, saving installation space
- Wetted materials meet FDA standards, which is safe for direct food contact
- Low pulsation with smoother water flow
- Easy maintenance and reliable work
- Low fluid loss and high pressure

## **Typical Applications**

- Ice-making Machines
- Coffee Making Machines
- **Drinking Fountains**
- Wine Dispensing
- Beverage Dispensing
- Spraying
- Sanitization
- Food Equipment

### Curve



### Specification

| Model             | Rated Volatage<br>(VDC) | No load Current<br>(A) | Max. Load Current<br>(A) | Head<br>(Bar) | Flow<br>(L/min) | Noise<br>(dBA@1M) |
|-------------------|--------------------