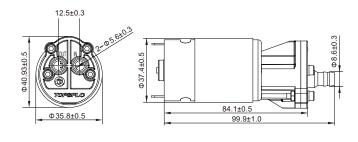

Working mode: Interrupt
- Operating voltage range:
  - 12V pump range is 9~15V, 24V pump range is 18~28V
- Lifetime reference: 3000H

### Specification

| Model             | Rated Voltage<br>(VDC) | No load Current<br>(A) | Max. Load Current<br>(A) | Head<br>(Bar) | Flow<br>(L/min) | Noise<br>(dBA@1M) |
|-------------------|------------------------|------------------------|--------------------------|---------------|-----------------|-------------------|
| TG01-A12-B01-0204 | 12                     | 0.9                    | 2.0                      | 4             | 2.5             | ≤58               |
| TG01-A24-B01-0204 | 24                     | 0.6                    | 1.2                      | 4             | 2.5             | ≤58               |

### Curve



### Dimension (mm)







# **TG01**

# Plastic Micro Gear Fluid Pump

DC Brushed motor



### **Features**

- An Ultra-compact design with small size and light weight, saving installation space
- Wetted materials meet FDA standards, which is safe for direct food contact
- Low pulsation with smoother water flow
- Easy maintenance and reliable work
- Low fluid loss and high pressure

## **Typical Applications**

- Ice-making Machines
- Coffee Making Machines
- **Drinking Fountains**
- Wine Dispensing
- Beverage Dispensing
- Spraying
- Sanitization
- Food Equipment

### Curve



### Specification

| Model             | Rated Volatage<br>(VDC) | No load Current<br>(A) | Max. Load Current<br>(A) | Head<br>(Bar) | Flow<br>(L/min) | Noise<br>(dBA@1M) |
|-------------------|-------------------------|----------------