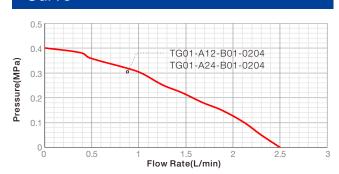

### Specification

| Model             | Rated Voltage<br>(VDC) | No load Current<br>(A) | Max. Load Current<br>(A) | Head<br>(Bar) | Flow<br>(L/min) | Noise<br>(dBA@1M) |
|-------------------|------------------------|------------------------|--------------------------|---------------|-----------------|-------------------|
| TG01-A12-B01-0204 | 12                     | 0.9                    | 2.0                      | 4             | 2.5             | ≤58               |
| TG01-A24-B01-0204 | 24                     | 0.6                    | 1.2                      | 4             | 2.5             | ≤58               |

### Curve