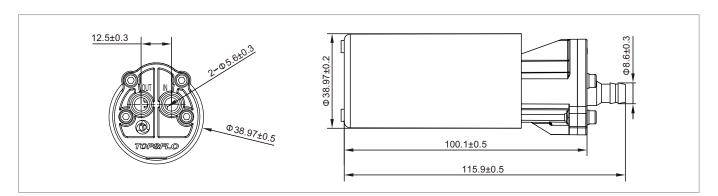

### Specification

| Model             | Rated Volatage<br>(VDC) | No load Current<br>(A) | Max. Load Current<br>(A) | Head<br>(Bar) | Flow<br>(L/min) | Noise<br>(dBA@1M) |
|-------------------|-------------------------|------------------------|--------------------------|---------------|-----------------|-------------------|
| TG01-A12-B01-0204 | 12                      | 0.9                    | 1.8                      | 4             | 2.5             | ≤55               |
| TG01-A24-B01-0204 | 24                      | 0.6                    | 1.8                      | 4             | 2.5             | ≤55               |

#### **Application Conditions:**

Ambient temperature: -25°C~70°C(except for freezing) Liquid temperature: 0°C~80°C Working mode: Interrupt

### Dimension (mm)



- 86-731-82739266
- www.topsflo.com