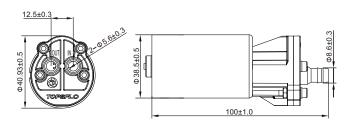

ge is 9~15V, 24V pump range is 18~28V

Ambient temperature: -25°C~70°C(except for freezing)

• Lifetime reference: 3000H

| Model             | Rated Voltage<br>(VDC) | No Load Current<br>(A) | Max. Load Current<br>(A) | Head<br>(Bar) | Flow<br>(L/min) | No Load Noise<br>(dBA@1M) |
|-------------------|------------------------|------------------------|--------------------------|---------------|-----------------|---------------------------|
| TG01-A12-C01-0204 | 12                     | 0.9                    | 2.0                      | 4             | 2.5             | ≤58                       |
| TG01-A24-C01-0204 | 24                     | 0.6                    | 1.2                      | 4             | 2.5             | ≤58                       |

#### Curve



## Dimension (mm)