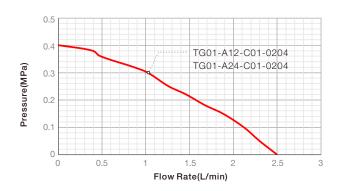

Operating voltage range: 12V pump range is 9~15V, 24V pump range is 18~28V

Ambient temperature: -25°C~70°C(except for freezing)

• Lifetime reference: 3000H

| Model             | Rated Voltage<br>(VDC) | No Load Current<br>(A) | Max. Load Current<br>(A) | Head<br>(Bar) | Flow<br>(L/min) | No Load Noise<br>(dBA@1M) |
|-------------------|------------------------|------------------------|--------------------------|---------------|-----------------|---------------------------|
| TG01-A12-C01-0204 | 12                     | 0.9                    | 2.0                      | 4             | 2.5             | ≤58                       |
| TG01-A24-C01-0204 | 24                     | 0.6                    | 1.2                      | 4             | 2.5             | ≤58                       |

#### Curve