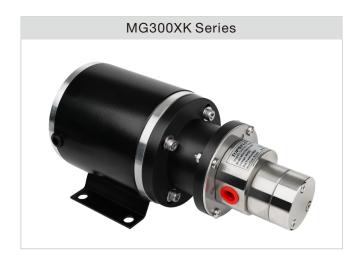

# MG300 Series

## Brushless Magnetic Driving Gear Pump



### **Typical Applications**

- New Energy Industry: EV charging cable cooling
- Food Equipment: Automatic filling machine, coffee machine, food processing, milk vending machine
- Medical Equipment: hemodialysis machine, surgical instrument, skin care, disinfection and sterilization equipment, beauty equipment
- Printing Equipment: ceramic inkjet printers, inkjet printer, photo machines, barcode machines
- Commercial Equipment: laser cooling units, spray equipment, water treatment, welding & cutting, lab instrumentation, spraying
- Other: Fluid transfer, cooling circulation

#### Strength

- 316L SS shell, PEEK gear, PTFE sealing, corrosion resistance, high temperature resistance, durable
- Driven by magnetic coupling, no leakage
- Compact structure, high pressure,
- Pulsation free flow