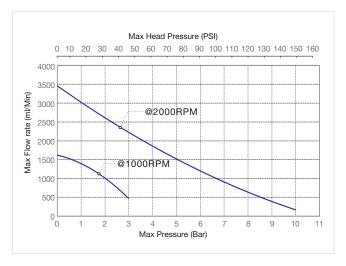

#### Curve

Note: 1. Usually suggested to work under 3500RPM, not higher than this. 2. Above test result basis on the medium of water