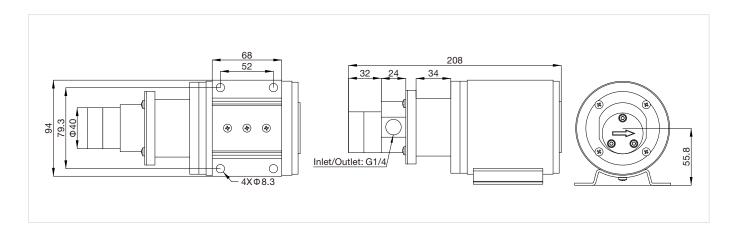

-------------------|---------------------------|--------------|----------------|--------------------------|----------------------------------|
| MG317XK/DC24WI | 10                    | 6500                      | 200          | 24             | G1/4"                    | 1.5                              |

Note: 1. Gear type: "XK" for common fluid, "YT" for fluid with rigid particles, "PK" for acid and alkali

2. Valve : "L" limited pressure valve, "R" non return valve

- 3. Speed control methods : standard 0~5V, PWM customized
- 4. High temperature fluid: "H" for 50-100°C



# MG300 Series

## Brushless Magnetic Driving Gear Pump

#### Curve





Note: 1. Usually suggested to work under 3500RPM, not higher than this. 2. Above test result basis on the medium of water

### Dimension (mm)