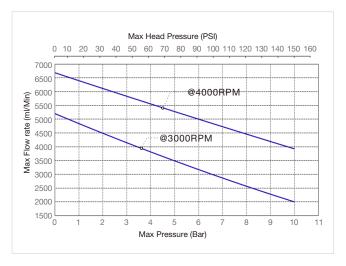

#### Curve

Note: 1. Usually suggested to work under 3500RPM, not higher than this. 2. Above test result basis on the medium of water