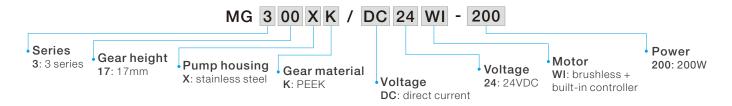

#### **Order Code**

Note: 1. Gear type: "XK" for common fluid, "YT" for fluid with rigid particles, "PK" for acid and alkali

2. Valve : "L" limited pressure valve, "R" non return valve

- 3. Speed control methods : standard 0~5V, PWM customized
- 4. High temperature fluid: "H" for 50-100°C