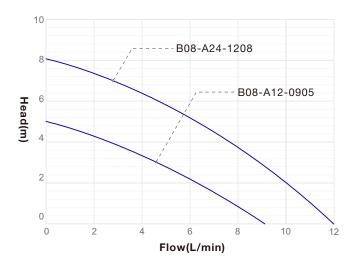

# Specification

| Model                                                         | Product Code    | Rated<br>Voltage (VDC) | Max Water<br>Flow (L/min) | Max Water<br>Head (M) | Rated<br>Current (A) | Rated<br>Power (W) |
|---------------------------------------------------------------|-----------------|------------------------|---------------------------|-----------------------|----------------------|--------------------|
| TL-B08                                                        | TL-B08-A12-0905 | 12                     | 9                         | 5                     | 0.86                 | 10.5               |
|                                                               | TL-B08-A24-1208 | 24                     | 12                        | 8                     | 0.78                 | 18.7               |
| Customization: 1. /PWM speed control 2. /FG (RPM) signal wire |                 |                        |                           |                       |                      |                    |

WRAS

· The data in the table is the measured performance when pure water is delivered at normal temperature.

- The maximum flow rate is the flow rate when water head is 0 meter, and the highest lift is the lift when water flow is 0 L/min.
- Noise≤34dB(A)
- Working mode: Continuous

### Curve

- · IP level: IP67
- · Coil Insulation class: Class F
- Ambient temperature: -40°C ~40°C
- Liquid temperature: -40°C ~70°C
- Do Not Run Pumps Dry. Pumps must be in a continuous flooded suction