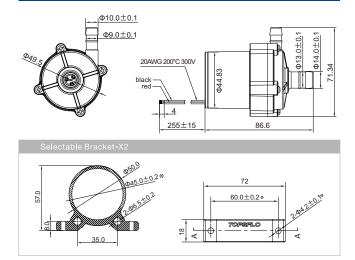

# **TL-B08** Selectable Bracket-X2

# **Dimension** (mm)

• 86-731-82739266

www.topsflo.com

ISO 9001: 2015 | IATF 16949: 2016 | ( ( WRAS | PM | REACH | RoHS