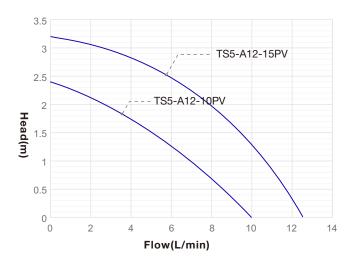

## Specification

| Model                                                                  | Product Code | Rated<br>Voltage (VDC) | Max Water<br>Flow (L/min) | Max Water<br>Head (M) | Rated<br>Current (A) | Rated<br>Power (W) |
|------------------------------------------------------------------------|--------------|------------------------|---------------------------|-----------------------|----------------------|--------------------|
| TS5/PV                                                                 | TS5-A12-10PV | 12                     | 10                        | 2.4                   | 0.83                 | 10                 |
|                                                                        | TS5-A12-15PV | 12                     | 12.6                      | 3.2                   | 1.25                 | 15                 |
| Customization: 1. /S Submersible, liquid≤50°C 2. /FG (RPM) signal wire |              |                        |                           |                       |                      |                    |

- The data in the table is the measured performance when pure water is delivered at normal temperature.
- The maximum flow rate is the flow rate when water head is 0 meter, and the highest lift is the lift when water flow is 0 L/min.
- Noise≤40dB(A)
- Working mode: Continuous

### Curve